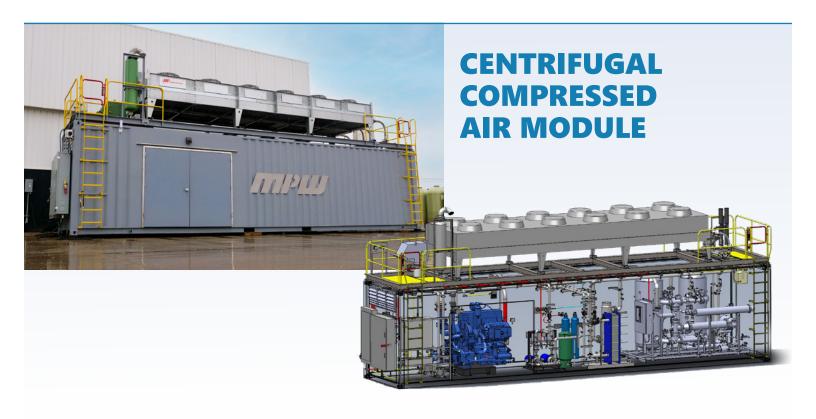

## Industrial Air Utility Services

MPW'S
MODULAR
COMPRESSED
AIR SOLUTION
DELIVERS 100%
GUARANTEED
CLEAN, DRY
AIR

MPW Industrial Air Utility Services provides highly energy-efficient Ingersoll Rand centrifugal, oil-free compressors tailored to meet customers' Compressed Air Solution (CAS) needs. These plug-and-play modules can be air-cooled or feature self-contained, integrated cooling systems, making them easily transportable and continuously maintained by MPW.

No significant upfront capital is required to acquire MPW's Compressed Air Solution equipment and maintenance services. We offer high-quality, reliable solutions at a fraction of typical costs.

MPW also offers flexible rental options for Centrifugal Module units, ideal for both short and long-term needs. For more details on electrical supply, water requirements, pressures, and setup, please contact us.