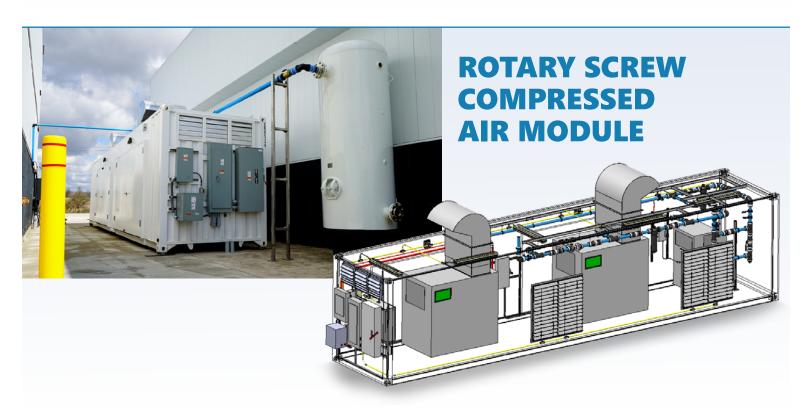

## Industrial Air Utility Services

MPW'S
MODULAR
COMPRESSED
AIR SOLUTION
DELIVERS 100%
GUARANTEED
CLEAN, DRY
AIR

MPW Industrial Air Utility Services provides highly energy-efficient Ingersoll Rand centrifugal, oil-free compressors tailored to meet customers' Compressed Air Solution (CAS) needs. These plug-and-play modules can be air-cooled or feature self-contained, integrated cooling systems, making them easily transportable and continuously maintained by MPW.